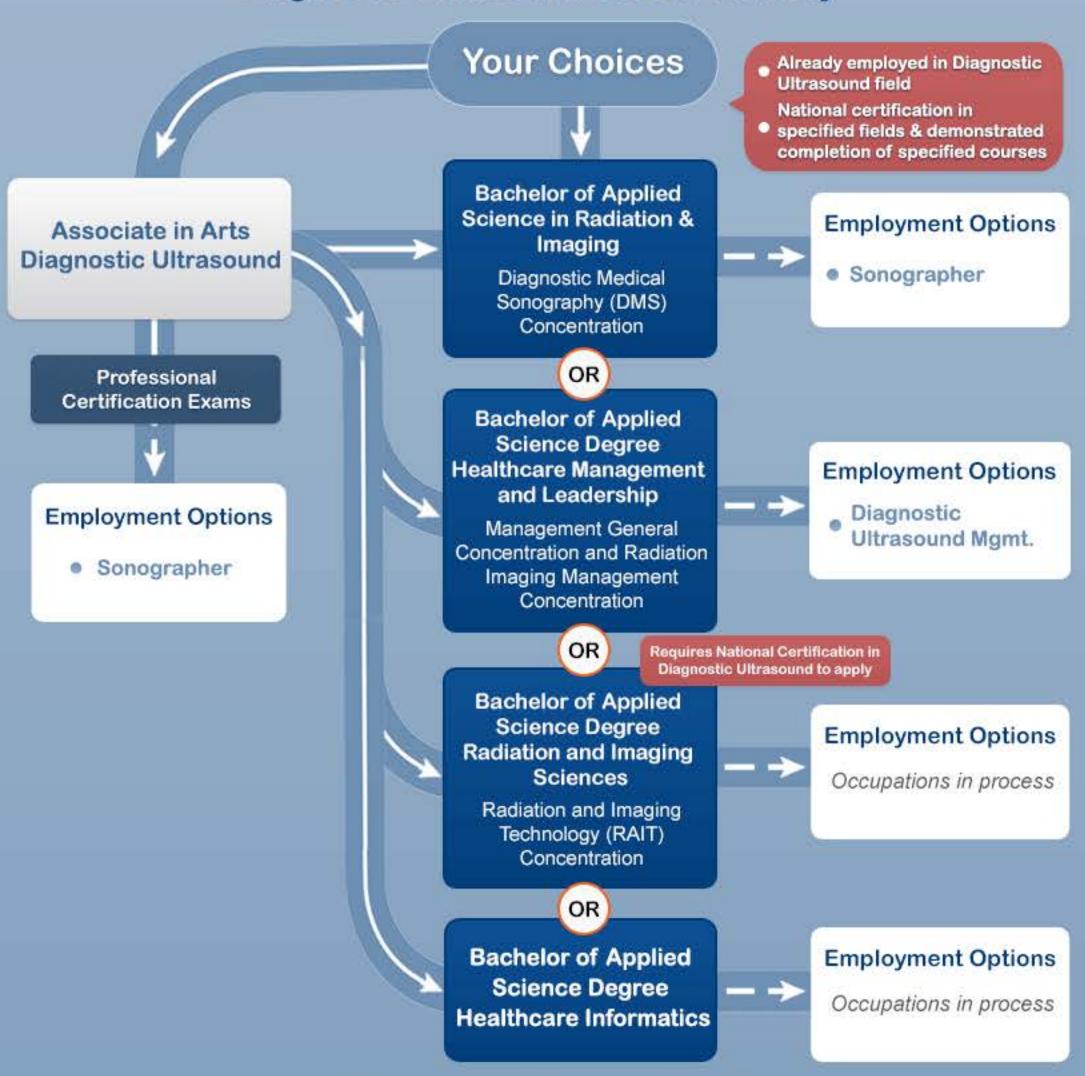

## Entrance Considerations

- Admissions
- Transfer of Credits
- English/Math Assesment
- Support Resources
- High School Equivalency
- Career Advising
- Program Advising
- Tuition & Fees
- Funding Options
- Get involved at BC



Prerequisites Competitive Admission Program Information Sessions

## **Diagnostic Ultrasound Career Pathway**



## Other certificates and training:



## 21ST CENTURY SKILLS NEEDED

The skills, knowledge and expertise you need to succeed in work and life in the 21st century. Mastery of these skills as well as subject areas such as language, verbal and written communication and interdisciplinary areas such as global awareness are critical to your success. Click on the following links to learn how you can gain these skills outside of the

- Learning & Innovation Skills
- Information, Media & Technology Skills
- Life & Career Skills
- Medical Terminology
- Speech Communication